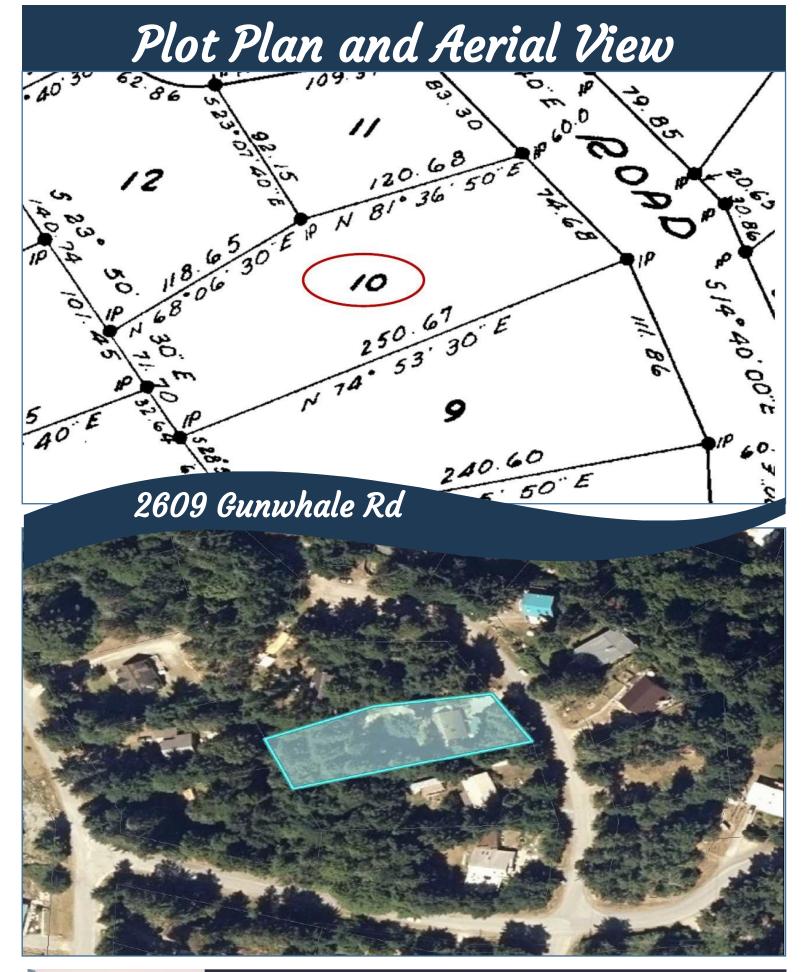

## **Property Details**

Year Built (est): 1990 Lot Acres: 0.45 Bedrooms: 2 Bathrooms: 2 Fin SqFt: 1,008 Unfin SqFt: 0 Bsmt: Crawl space Water: Municipal Waste: Septic System

Driveway: Gravel/dirt

Foundation: Pillar/Post/Pier